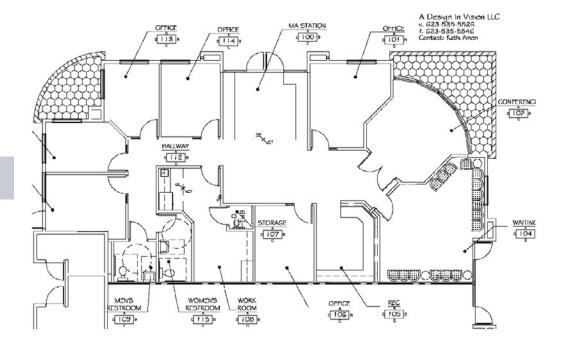

tal     | 5,294 SF |                               |





### **LEASE OVERVIEW**

## LEASE OVERVIEW - SUITE 701

- Tenant: Phoenix Family Medical Clinic
- Website: https://phoenixfamilymedical.com/surprise-clinic.html
- Practice since 2013 on a 5year lease that expires 8/31/22 one option to renew left.

## LEASE OVERVIEW - SUITE 702

- Integrated Medical Systems Cardiology
- Website: https://www.imsaz.com/specialty/cardiology
- On their second renewal for 3 years expires 5/31/22

## NOTES

- The HOA is professionally run by CPI (commercial properties Inc.) it is called: "Surprise Professional Office Park."
- Parking: Each tenant gets 2 covered spaces and patients have open parking that encompasses the whole building and the nearest surrounding building.





## **FLOOR PLANS**

SUITE 701







## **PARCEL OVERVIEW**





#### **MARKET OVERVIEW**

This subject property is located in the heart of Surprise, Arizona on W Bell Road, which is the main retail and commerce corridor in the city, featuring national tenants such as Sam's Club, Home Depot, Target, Lowe's Home Improvement, Best Buy, Kohl's, Safeway, Walgreens, Longhorn Steakhouse, Buffalo Wild Wings, Chick-fil-A, McDonalds, Taco Bell and many others. The Road travels East - West and turns into E Bell Road and later E Frank Lloyd Wright Blvd when approaching Pima Freeway in Scottsdale, Arizona (30.6 Miles away). The subject Property is conveniently located a 0.23 Mile drive from Arizona State Route 303, a 3.5 Mile Drive from Route 60 (Phoenix-Wickenburg Highway), a 5.9 Mile drive from Northern Parkway, and a 12.6 Mile D