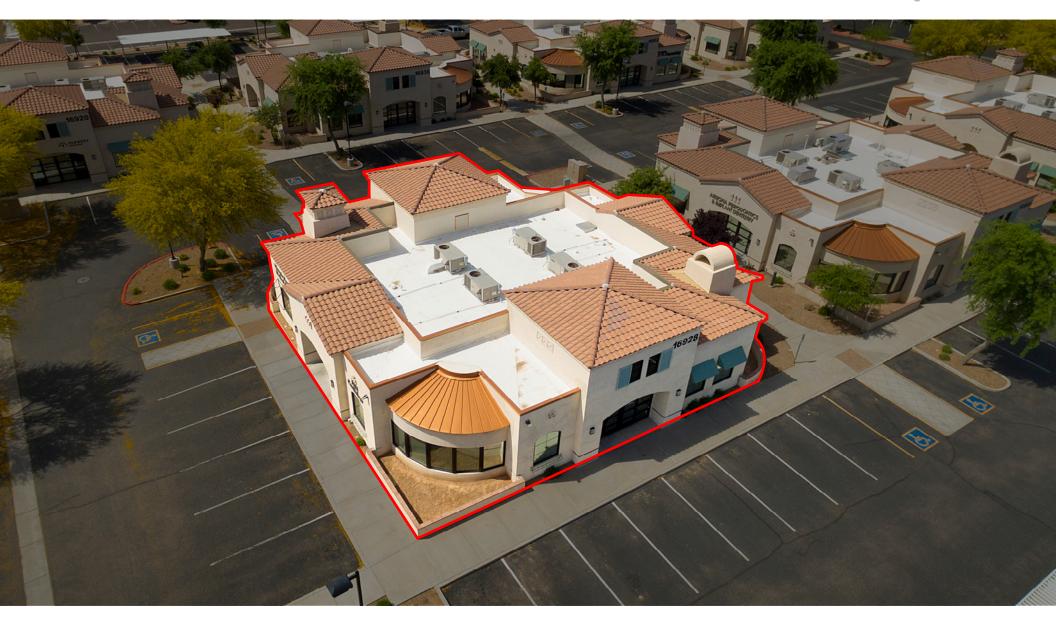

### THE OFFERING

Anthony Masiello of XCD Realty is pleased to present for sale to qualified buyers this 100% occupied 5,294 SF Two Tenant Office Building on West Bell Road in Surprise, Arizona. The parking lot is owned and managed by HOA. Situated less than 1,200 Feet West of Arizona State Route 303, and less than 3.5 Miles from Route 60, this office building is in a prime location with excellent accessibility from major commuter highways. The immediate area features high density infill of single family homes, multiple golf clubs, and national tenants on W Bell Road such as Sam's Club, Safeway, Walgreens, Ace Hardware, O'Reilly Auto Parts, The UPS Store, McDonalds, Taco Bell and many others.

## **PARCEL OVERVIEW**

#### **AERIAL OVERVIEW**