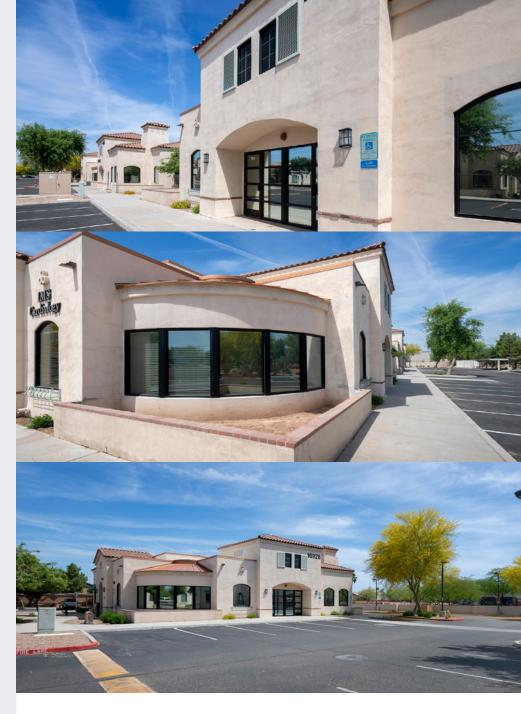

### THE OFFERING

Anthony Masiello of XCD Realty is pleased to present for sale to qualified buyers this 100% occupied 5,294 SF Two Tenant Office Building on West Bell Road in Surprise, Arizona. The parking lot is owned and managed by HOA. Situated less than 1,200 Feet West of Arizona State Route 303, and less than 3.5 Miles from Route 60, this office building is in a prime location with excellent accessibility from major commuter highways. The immediate area features high density infill of single family homes, multiple golf clubs, and national tenants on W Bell Road such as Sam's Club, Safeway, Walgreens, Ace Hardware, O'Reilly Auto Parts, The UPS Store, McDonalds, Taco Bell and many others.

#### **UNIT MIX**

| Suite 701 | 2,641 SF | Phoenix Family Medical Clinic |
|-----------|----------|-------------------------------|
| Suite 702 | 2,653 SF | IMS Cardiology                |
| Total     | 5,294 SF |                               |