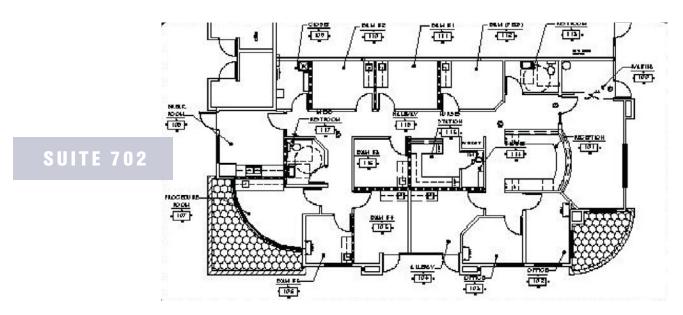

l     | 5,294 SF |                               |





### **LEASE OVERVIEW**

## LEASE OVERVIEW - SUITE 701

- Tenant: Phoenix Family Medical Clinic
- Website: https://phoenixfamilymedical.com/surprise-clinic.html
- Practice since 2013 on a 5year lease that expires 8/31/22 one option to renew left.

## LEASE OVERVIEW - SUITE 702

- Integrated Medical Systems Cardiology
- Website: https://www.imsaz.com/specialty/cardiology
- On their second renewal for 3 years expires 5/31/22

## NOTES

- The HOA is professionally run by CPI (commercial properties Inc.) it is called: "Surprise Professional Office Park."
- Parking: Each tenant gets 2 covered spaces and patients have open parking that encompasses the whole building and the nearest surrounding building.





## **FLOOR PLANS**

SUITE 701







## **PARCEL OVERVIEW**





#### **MARKET OVERVIEW**

This subject property is located in the heart of Surprise, Arizona on W Bell Road, which is the main retail and commerce corridor in the city, featuring national tenants such as Sam's Club, Home Depot, Target, Lowe's Home Improvement, Best Buy, Kohl's, Safeway, Walgreens, Longhorn Steakhouse, Buffalo Wild Wings, Chick-fil-A, McDonalds, Taco Bell and many others. The Road travels East - West and turns into E Bell Road and later E Frank Lloyd Wright Blvd when approaching Pima Freeway in Scottsdale, Arizona (30.6 Miles away). The subject Property is conveniently located a 0.23 Mile drive from Arizona State Route 303, a 3.5 Mile Drive from Route 60 (Phoenix-Wickenburg Highway), a 5.9 Mile drive from Northern Parkway, and a 12.6 Mile Dri