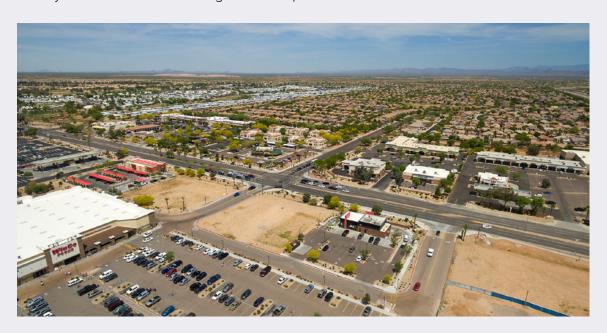

Chick-fil-A, McDonalds, Taco Bell and many others. The Road travels East - West and turns into E Bell Road and later E Frank Lloyd Wright Blvd when approaching Pima Freeway in Scottsdale, Arizona (30.6 Miles away). The subject Property is conveniently located a 0.23 Mile drive from Arizona State Route 303, a 3.5 Mile Drive from Route 60 (Phoenix-Wickenburg Highway), a 5.9 Mile drive from Northern Parkway, and a 12.6 Mile Drive from Interstate-10 (Papago Freeway).

Surprise, Arizona is located in Maricopa County and is 30 Mile northwest of Phoenix and part of the Phoenix MSA. It is a city that has been experiencing tremendous growth. In 2016, Surprise was named one of the fastest growing cities in the United States. In the past 15 Years the city has seen a 393 Percent growth in Population



#### HOUSING VALUES WITHIN 1-MILE RADIUS



#### CIVILIANS EMPLOYED WITHIN 1-MILE RADIUS





## **DEMOGRAPHIC OVERVIEW**

| POPULATION         | 1 Mile | 3 Mile | 5 Mile  |
|--------------------|--------|--------|---------|
| 2024 Projection    | 14,508 | 86,252 | 157,317 |
| 2019 Estimate      | 13,713 | 79,757 | 145,519 |
| 2010 Census        | 13,661 | 68,510 | 125,317 |
| Growth 2019 - 2024 | 5.80%  | 8.14%  | 8.11%   |
| Growth 2010 - 2019 | 0.38%  | 16.42% | 16.12%  |

| HOUSEHOLDS         | 1 Mile | 3 Mile | 5 Mile |
|--------------------|--------|--------|--------|
| 2024 Projection    | 5,474  | 34,029 | 62,998 |
| 2019 Estimate      | 5,174  | 31,467 | 58,292 |
| 2010 Census        | 5,143  | 26,971 | 50,178 |
| Growth 2019 - 2024 | 5.80%  | 8.14%  | 8.07%  |
| Growth 2010 - 2