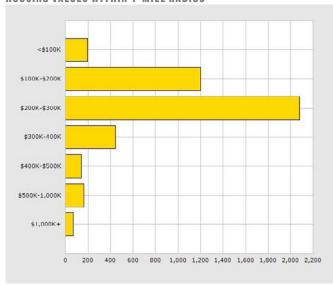

thers. The Road travels East - West and turns into E Bell Road and later E Frank Lloyd Wright Blvd when approaching Pima Freeway in Scottsdale, Arizona (30.6 Miles away). The subject Property is conveniently located a 0.23 Mile drive from Arizona State Route 303, a 3.5 Mile Drive from Route 60 (Phoenix-Wickenburg Highway), a 5.9 Mile drive from Northern Parkway, and a 12.6 Mile Drive from Interstate-10 (Papago Freeway).

Surprise, Arizona is located in Maricopa County and is 30 Mile northwest of Phoenix and part of the Phoenix MSA. It is a city that has been experiencing tremendous growth. In 2016, Surprise was named one of the fastest growing cities in the United States. In the past 15 Years the city has seen a 393 Percent growth in Population



#### HOUSING VALUES WITHIN 1-MILE RADIUS



#### CIVILIANS EMPLOYED WITHIN 1-MILE RADIUS





## **DEMOGRAPHIC OVERVIEW**

| POPULATION         | 1 Mile | 3 Mile | 5 Mile  |
|--------------------|--------|--------|---------|
| 2024 Projection    | 14,508 | 86,252 | 157,317 |
| 2019 Estimate      | 13,713 | 79,757 | 145,519 |
| 2010 Census        | 13,661 | 68,510 | 125,317 |
| Growth 2019 - 2024 | 5.80%  | 8.14%  | 8.11%   |
| Growth 2010 - 2019 | 0.38%  | 16.42% | 16.12%  |

| HOUSEHOLDS         | 1 Mile | 3 Mile | 5 Mile |
|--------------------|--------|--------|--------|
| 2024 Projection    | 5,474  | 34,029 | 62,998 |
| 2019 Estimate      | 5,174  | 31,467 | 58,292 |
| 2010 Census        | 5,143  | 26,971 | 50,178 |
| Growth 2019 - 2024 | 5.80%  | 8.14%  | 8.07%  |
| Growth 2010 - 2019 | 0.60%  | 16.67% | 16.17% |

| HOUSEHOL