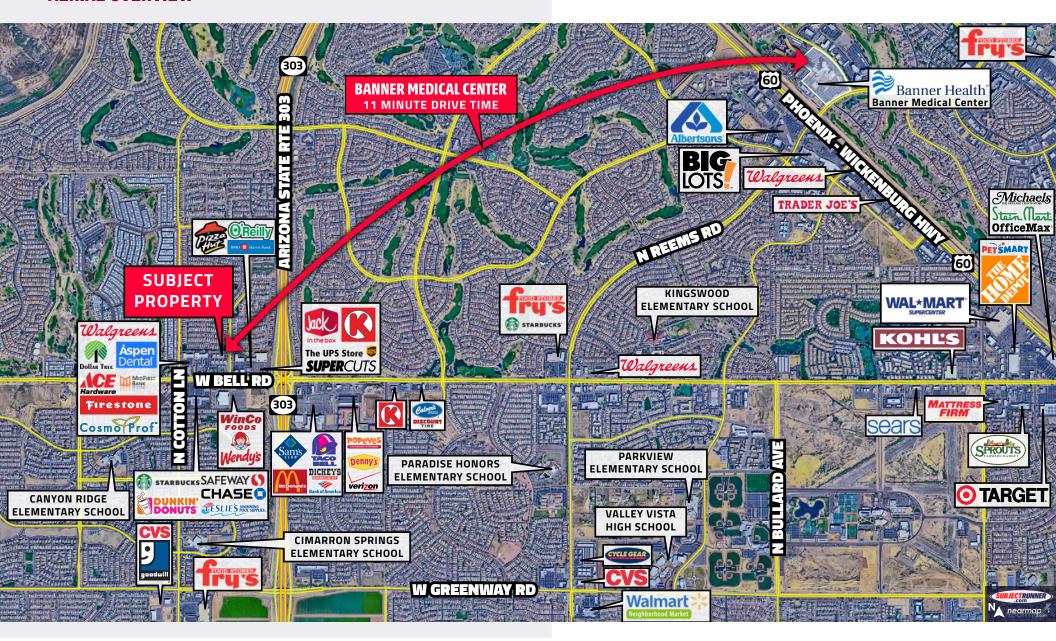

#### **AERIAL OVERVIEW**

#### **MARKET OVERVIEW**

This subject property is located in the heart of Surprise, Arizona on W Bell Road, which is the main retail and commerce corridor in the city, featuring national tenants such as Sam's Club, Home Depot, Target, Lowe's Home Improvement, Best Buy, Kohl's, Safeway, Walgreens, Longhorn Steakhouse, Buffalo Wild Wings, Chick-fil-A, McDonalds, Taco Bell and many others. The Road travels East - West and turns into E Bell Road and later E Frank Lloyd Wright Blvd when approaching Pima Freeway in Scottsdale, Arizona (30.6 Miles away). The subject Property is conveniently located a 0.23 Mile drive from Arizona State Route 303, a 3.5 Mile Drive from Route 60 (Phoenix-Wickenburg Highway), a 5.9 Mile drive from Northern Parkway, and a 12.6 Mile Drive from Interstate-10 (Papago Freeway).