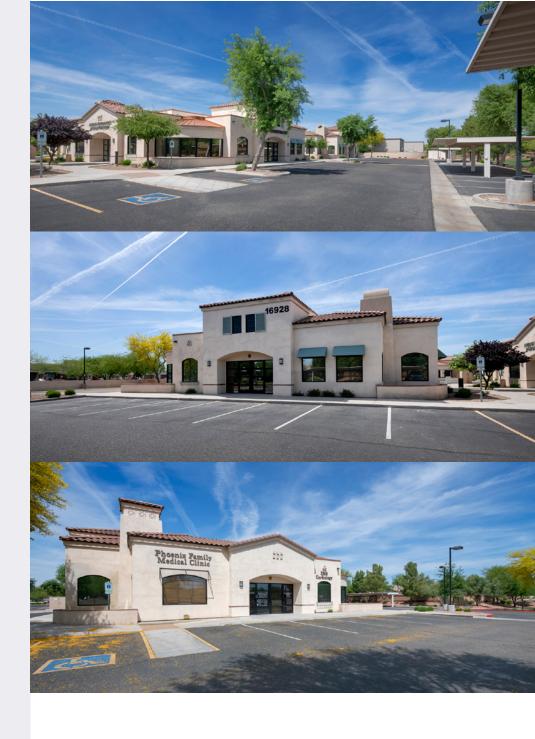

### THE OFFERING

Anthony Masiello of XCD Realty is pleased to present for sale to qualified buyers this 100% occupied 5,294 SF Two Tenant Office Building on West Bell Road in Surprise, Arizona. The parking lot is owned and managed by HOA. Situated less than 1,200 Feet West of Arizona State Route 303, and less than 3.5 Miles from Route 60, this office building is in a prime location with excellent accessibility from major commuter highways. The immediate area features high density infill of single family homes, multiple golf clubs, and national tenants on W Bell Road such as Sam's Club, Safeway, Walgreens, Ace Hardware, O'Reilly Auto Parts, The UPS Store, McDonalds, Taco Bell and many others.

#### **UNIT MIX**

| Suite 701 | 2,641 SF | Phoenix Family Medical Clinic |
|-----------|----------|-------------------------------|
| Suite 702 | 2,653 SF | IMS Cardiology                |
| Total     | 5,294 SF |                               |

## LEASE OVERVIEW - SUITE 701

- Tenant: Phoenix Family Medical Clinic
- Website: https://phoenixfamilymedical.com/surprise-clinic.html
- Practice since 2013 on a 5year lease that expires 8/31/22 one option to renew left.