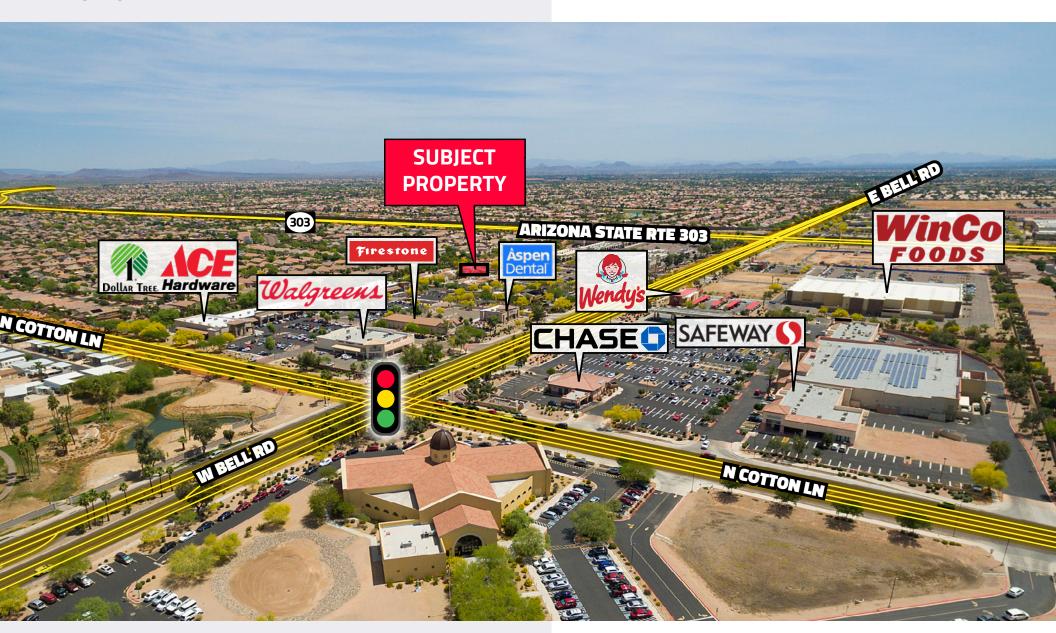

### THE OFFERING

Anthony Masiello of XCD Realty is pleased to present for sale to qualified buyers this 100% occupied 5,294 SF Two Tenant Office Building on West Bell Road in Surprise, Arizona. The parking lot is owned and managed by HOA. Situated less than 1,200 Feet West of Arizona State Route 303, and less than 3.5 Miles from Route 60, this office building is in a prime location with excellent accessibility from major commuter highways. The immediate area features high density infill of single family homes, multiple golf clubs, and national tenants on W Bell Road such as Sam's Club, Safeway, Walgreens, Ace Hardware, O'Reilly Auto Parts, The UPS Store, McDonalds, Taco Bell and many others.

#### **MARKET OVERVIEW**

This subject property is located in the heart of Surprise, Arizona on W Bell Road, which is the main retail and commerce corridor in the city, featuring national tenants such as Sam's Club, Home Depot, Target, Lowe's Home Improvement, Best Buy, Kohl's, Safeway, Walgreens, Longhorn Steakhouse, Buffalo Wild Wings, Chick-fil-A, McDonalds, Taco Bell and many others. The Road travels East - West and turns into E Bell Road and later E Frank Lloyd Wright Blvd when approaching Pima Freeway in Scottsdale, Arizona (30.6 Miles away). The subject Property is conveniently located a 0.23 Mile drive from Arizona State Route 303, a 3.5 Mile Drive from Route 60 (Phoenix-Wickenburg Highway), a 5.9 Mile drive from Northern Parkway, and a 12.6 Mile Drive from Interstate-10 (Papago Freeway).