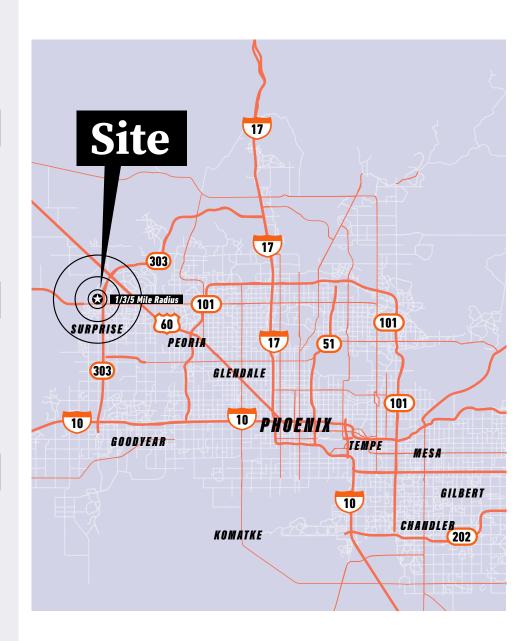

## **PARCEL OVERVIEW**

#### **MARKET OVERVIEW**

This subject property is located in the heart of Surprise, Arizona on W Bell Road, which is the main retail and commerce corridor in the city, featuring national tenants such as Sam's Club, Home Depot, Target, Lowe's Home Improvement, Best Buy, Kohl's, Safeway, Walgreens, Longhorn Steakhouse, Buffalo Wild Wings, Chick-fil-A, McDonalds, Taco Bell and many others. The Road travels East - West and turns into E Bell Road and later E Frank Lloyd Wright Blvd when approaching Pima Freeway in Scottsdale, Arizona (30.6 Miles away). The subject Property is conveniently located a 0.23 Mile drive from Arizona State Route 303, a 3.5 Mile Drive from Route 60 (Phoenix-Wickenburg Highway), a 5.9 Mile drive from Northern Parkway, and a 12.6 Mile Drive from Interstate-10 (Papago Freeway).

Surprise, Arizona is located in Maricopa County and is 30 Mile northwest of Phoenix and part of the Phoenix MSA. It is a city that has been experiencing tremendous growth. In 2016, Surprise was named one of the fastest growing cities in the United States. In the past 15 Years the city has seen a 393 Percent growth in Population