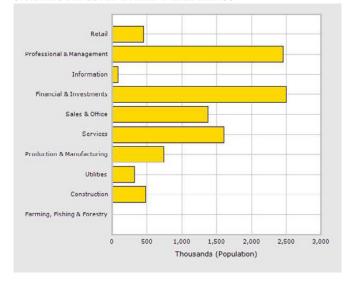

to E Bell Road and later E Frank Lloyd Wright Blvd when approaching Pima Freeway in Scottsdale, Arizona (30.6 Miles away). The subject Property is conveniently located a 0.23 Mile drive from Arizona State Route 303, a 3.5 Mile Drive from Route 60 (Phoenix-Wickenburg Highway), a 5.9 Mile drive from Northern Parkway, and a 12.6 Mile Drive from Interstate-10 (Papago Freeway).

Surprise, Arizona is located in Maricopa County and is 30 Mile northwest of Phoenix and part of the Phoenix MSA. It is a city that has been experiencing tremendous growth. In 2016, Surprise was named one of the fastest growing cities in the United States. In the past 15 Years the city has seen a 393 Percent growth in Population



#### HOUSING VALUES WITHIN 1-MILE RADIUS



#### CIVILIANS EMPLOYED WITHIN 1-MILE RADIUS





## **DEMOGRAPHIC OVERVIEW**

| POPULATION         | 1 Mile | 3 Mile | 5 Mile  |
|--------------------|--------|--------|---------|
| 2024 Projection    | 14,508 | 86,252 | 157,317 |
| 2019 Estimate      | 13,713 | 79,757 | 145,519 |
| 2010 Census        | 13,661 | 68,510 | 125,317 |
| Growth 2019 - 2024 | 5.80%  | 8.14%  | 8.11%   |
| Growth 2010 - 2019 | 0.38%  | 16.42% | 16.12%  |

| HOUSEHOLDS         | 1 Mile | 3 Mile | 5 Mile |
|--------------------|--------|--------|--------|
| 2024 Projection    | 5,474  | 34,029 | 62,998 |
| 2019 Estimate      | 5,174  | 31,467 | 58,292 |
| 2010 Census        | 5,143  | 26,971 | 50,178 |
| Growth 2019 - 2024 | 5.80%  | 8.14%  | 8.07%  |
| Growth 2010 - 2019 | 0.60%  | 16.67% | 16.17% |

| HOUSEHOLD INCOME          | 1 Mile   | 3 Mile   | 5 Mile