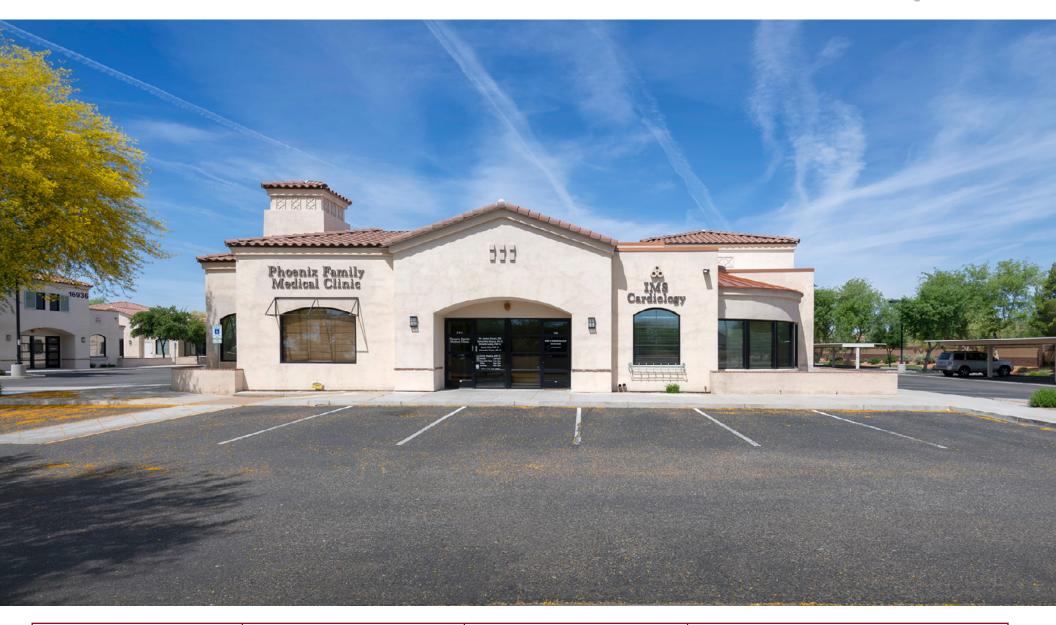

### THE OFFERING

Anthony Masiello of XCD Realty is pleased to present for sale to qualified buyers this 100% occupied 5,294 SF Two Tenant Office Building on West Bell Road in Surprise, Arizona. The parking lot is owned and managed by HOA. Situated less than 1,200 Feet West of Arizona State Route 303, and less than 3.5 Miles from Route 60, this office building is in a prime location with excellent accessibility from major commuter highways. The immediate area features high density infill of single family homes, multiple golf clubs, and national tenants on W Bell Road such as Sam's Club, Safeway, Walgreens, Ace Hardware, O'Reilly Auto Parts, The UPS Store, McDonalds, Taco Bell and many others.

#### **UNIT MIX**

| Suite 701 | 2,641 SF | Phoenix Family Medical Clinic |
|-----------|----------|-------------------------------|
| Suite 702 | 2,653 SF | IMS Cardiology                |
| Total     | 5,294 SF |                               |